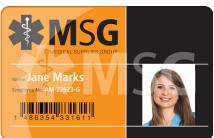

## **HoloKote®** The Professional Choice For Security

HoloKote<sup>®</sup> technology is a secure watermark that is frosted onto the card surface during the normal print cycle using standard consumables (dye film and cards).

The HoloKote<sup>®</sup> print process produces a watermark-like layer that can be visually verified when the card is tilted in the light. For even greater security, HoloPatch cards combined with a HoloKote provide a distance-visible security mark allowing a security guard or colleague to easily verify badge authenticity. It's the ultimate in card security simplicity.